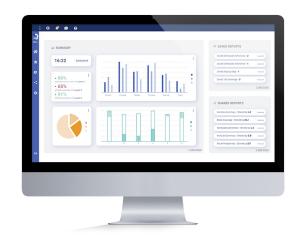

Our real-time APPS, WEB APC and Trip Schedule Analysis tools provide you tomorrow's reporting information. This data will help improve transit user satisfaction, optimize your costs and ROI, refine schedule and network, as well as prevent fraud; all in a context of a sustainable planet.