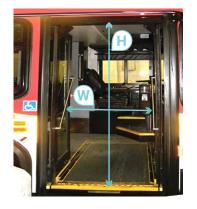

## **DOOR DIMENSIONS**

Mandatory

|        | Height | Width |
|--------|--------|-------|
| Front  |        |       |
| Middle |        |       |
| Rear   |        |       |