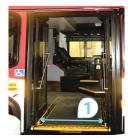

## **DOOR DIMENSIONS**

Mandatory

|        | Height | Width |
|--------|--------|-------|
| Front  |        |       |
| Middle |        |       |
| Rear   |        |       |

## **DETAILED DOOR DIMENSIONS**

|        | 1 | 2 | 3 | 4 | 5 |
|--------|---|---|---|---|---|
| Front  |   |   |   |   |   |
| Middle |   |   |   |   |   |
| Rear   |   |   |   |   |   |

| Manufacturer              |                 |       |      |
|---------------------------|-----------------|-------|------|
| Model                     |                 |       |      |
| Year                      |                 |       |      |
|                           |                 |       |      |
| # of vehicle in the fleet | Articulated     | Yes   | ☐ No |
| # of vehicle to equip     | # of door       |       |      |
| Vehicle surveyed number   | Unit of measure | e: CM | Пім  |