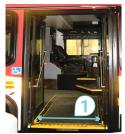

## **DOOR DIMENSIONS**

Mandatory

|        | Height | Width |
|--------|--------|-------|
| Front  |        |       |
| Middle |        |       |
| Rear   |        |       |

## **DETAILED DOOR DIMENSIONS**

|        | 1 | 2 | 3 | 4 | 5 |
|--------|---|---|---|---|---|
| Front  |   |   |   |   |   |
| Middle |   |   |   |   |   |
| Rear   |   |   |   |   |   |

| Manufacturer              |                 |       |      |
|---------------------------|-----------------|-------|------|
| Model                     |                 |       |      |
| Year                      |                 |       |      |
|                           |                 |       |      |
| # of vehicle in the fleet | Articulated     | Yes   | ☐ No |
| # of vehicle to equip     | # of door       |       |      |
| Vehicle surveyed number   | Unit of measure | e: CM | Пім  |