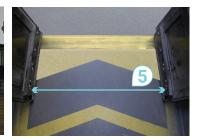

## **DETAILED DOOR DIMENSIONS**

|        | 1 | 2 | 3 | 4 | 5 |
|--------|---|---|---|---|---|
| Front  |   |   |   |   |   |
| Middle |   |   |   |   |   |
| Rear   |   |   |   |   |   |

| Manufacturer              |                 |       |      |
|---------------------------|-----------------|-------|------|
| Model                     |                 |       |      |
| Year                      |                 |       |      |
|                           |                 |       |      |
| # of vehicle in the fleet | Articulated     | Yes   | ☐ No |
| # of vehicle to equip     | # of door       |       |      |
| Vehicle surveyed number   | Unit of measure | e: CM | Пім  |