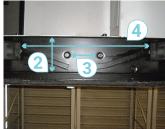

## **DETAILED DOOR DIMENSIONS**

|        | 1 | 2 | 3 | 4 | 5 |
|--------|---|---|---|---|---|
| Front  |   |   |   |   |   |
| Middle |   |   |   |   |   |
| Rear   |   |   |   |   |   |

| Manufacturer              |                 |       |      |
|---------------------------|-----------------|-------|------|
| Model                     |                 |       |      |
| Year                      |                 |       |      |
|                           |                 |       |      |
| # of vehicle in the fleet | Articulated     | Yes   | ☐ No |
| # of vehicle to equip     | # of door       |       |      |
| Vehicle surveyed number   | Unit of measure | e: CM | Пім  |

## **DETAILED DOOR DIMENSIONS**

|        | 1 | 2 | 3 | 4 | 5 |
|--------|---|---|---|---|---|
| Front  |   |   |   |   |   |
| Middle |   |   |   |   |   |
| Rear   |   |   |   |   |   |

| Manufacturer              |                 |       |      |
|---------------------------|-----------------|-------|------|
| Model                     |                 |       |      |
| Year                      |                 |       |      |
|                           |                 |       |      |
| # of vehicle in the fleet | Articulated     | Yes   | No   |
| # of vehicle to equip     | # of door       |       |      |
| Vehicle surveyed number   | Unit of measure | e: CM | □ IN |

## **DETAILED DOOR DIMENSIONS**

|        | 1 | 2 | 3 | 4 | 5 |
|--------|---|---|---|---|---|
| Front  |   |   |   |   |   |
| Middle |   |   |   |   |   |
| Rear   |   |   |   |   |   |

| Manufacturer              |                 |       |      |
|---------------------------|-----------------|-------|------|
| Model                     |                 |       |      |
| Year                      |                 |       |      |
|                           |                 |       |      |
| # of vehicle in the fleet | Articulated     | Yes   | ☐ No |
| # of vehicle to equip     | # of door       |       |      |
| Vehicle surveyed number   | Unit of measure | e: CM | □ IN |

## **DETAILED DOOR DIMENSIONS**

|        | 1 | 2 | 3 | 4 | 5 |
|--------|---|---|---|---|---|
| Front  |   |   |   |   |   |
| Middle |   |   |   |   |   |
| Rear   |   |   |   |   |   |

| Manufacturer              |                 |     |      |
|---------------------------|-----------------|-----|------|
| Model                     |                 |     |      |
| Year                      |                 |     |      |
|                           |                 |     |      |
| # of vehicle in the fleet | Articulated     | Yes | ☐ No |
| # of vehicle to equip     | # of door       |     |      |
| Vehicle surveyed number   | Unit of measure | e:  | Пім  |

## **DETAILED DOOR DIMENSIONS**

|        | 1 | 2 | 3 | 4 | 5 |
|--------|---|---|---|---|---|
| Front  |   |   |   |   |   |
| Middle |   |   |   |   |   |
| Rear   |   |   |   |   |   |