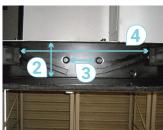

## **DETAILED DOOR DIMENSIONS**

|        | 1 | 2 | 3 | 4 | 5 |
|--------|---|---|---|---|---|
| Front  |   |   |   |   |   |
| Middle |   |   |   |   |   |
| Rear   |   |   |   |   |   |

| Manufacturer              |                 |       |      |
|---------------------------|-----------------|-------|------|
| Model                     |                 |       |      |
| Year                      |                 |       |      |
|                           |                 |       |      |
| # of vehicle in the fleet | Articulated     | Yes   | ☐ No |
| # of vehicle to equip     | # of door       |       |      |
| Vehicle surveyed number   | Unit of measure | e: CM | Пім  |