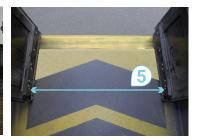

## **DETAILED DOOR DIMENSIONS**

|        | 1 | 2 | 3 | 4 | 5 |
|--------|---|---|---|---|---|
| Front  |   |   |   |   |   |
| Middle |   |   |   |   |   |
| Rear   |   |   |   |   |   |

| Manufacturer              |                 |       |      |
|---------------------------|-----------------|-------|------|
| Model                     |                 |       |      |
| Year                      |                 |       |      |
|                           |                 |       |      |
| # of vehicle in the fleet | Articulated     | Yes   | ☐ No |
| # of vehicle to equip     | # of door       |       |      |
| Vehicle surveyed number   | Unit of measure | e: CM | Пім  |

## **DETAILED DOOR DIMENSIONS**

|        | 1 | 2 | 3 | 4 | 5 |
|--------|---|---|---|---|---|
| Front  |   |   |   |   |   |
| Middle |   |   |   |   |   |
| Rear   |   |   |   |   |   |

| Manufacturer              |                 |       |      |
|---------------------------|-----------------|-------|------|
| Model                     |                 |       |      |
| Year                      |                 |       |      |
|                           |                 |       |      |
| # of vehicle in the fleet | Articulated     | Yes   | No   |
| # of vehicle to equip     | # of door       |       |      |
| Vehicle surveyed number   | Unit of measure | e: CM | □ IN |

## **DETAILED DOOR DIMENSIONS**

|        | 1 | 2 | 3 | 4 | 5 |
|--------|---|---|---|---|---|
| Front  |   |   |   |   |   |
| Middle |   |   |   |   |   |
| Rear   |   |   |   |   |   |

| Manufacturer              |                 |       |      |
|---------------------------|-----------------|-------|------|
| Model                     |                 |       |      |
| Year                      |                 |       |      |
|                           |                 |       |      |
| # of vehicle in the fleet | Articulated     | Yes   | ☐ No |
| # of vehicle to equip     | # of door       |       |      |
| Vehicle surveyed number   | Unit of measure | e: CM | □ IN |

## **DETAILED DOOR DIMENSIONS**

|        | 1 | 2 | 3 | 4 | 5 |
|--------|---|---|---|---|---|
| Front  |   |   |   |   |   |
| Middle |   |   |   |   |   |
| Rear   |   |   |   |   |   |

| Manufacturer              |                 |     |      |
|---------------------------|-----------------|-----|------|
| Model                     |                 |     |      |
| Year                      |                 |     |      |
|                           |                 |     |      |
| # of vehicle in the fleet | Articulated     | Yes | ☐ No |
| # of vehicle to equip     | # of door       |     |      |
| Vehicle surveyed number   | Unit of measure | e:  | Пім  |

## **DETAILED DOOR DIMENSIONS**

|        | 1 | 2 | 3 | 4 | 5 |
|--------|---|---|---|---|---|
| Front  |   |   |   |   |   |
| Middle |   |   |   |   |   |
| Rear   |   |   |   |   |   |