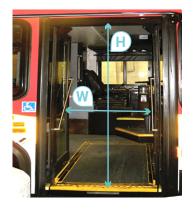

## **DOOR DIMENSIONS**

Mandatory

|        | Height | Width |
|--------|--------|-------|
| Front  |        |       |
| Middle |        |       |
| Rear   |        |       |

## **DETAILED DOOR DIMENSIONS**

|        | 1 | 2 | 3 | 4 | 5 |
|--------|---|---|---|---|---|
| Front  |   |   |   |   |   |
| Middle |   |   |   |   |   |
| Rear   |   |   |   |   |   |

| Manufacturer              |                 |       |      |
|---------------------------|-----------------|-------|------|
| Model                     |                 |       |      |
| Year                      |                 |       |      |
|                           |                 |       |      |
| # of vehicle in the fleet | Articulated     | Yes   | ☐ No |
| # of vehicle to equip     | # of door       |       |      |
| Vehicle surveyed number   | Unit of measure | e: CM | Пім  |