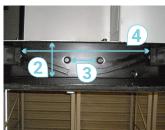

## **DETAILED DOOR DIMENSIONS**

|        | 1 | 2 | 3 | 4 | 5 |
|--------|---|---|---|---|---|
| Front  |   |   |   |   |   |
| Middle |   |   |   |   |   |
| Rear   |   |   |   |   |   |

| Manufacturer              |                 |       |      |
|---------------------------|-----------------|-------|------|
| Model                     |                 |       |      |
| Year                      |                 |       |      |
|                           |                 |       |      |
| # of vehicle in the fleet | Articulated     | Yes   | ☐ No |
| # of vehicle to equip     | # of door       |       |      |
| Vehicle surveyed number   | Unit of measure | e: CM | Пім  |

## **DETAILED DOOR DIMENSIONS**

|        | 1 | 2 | 3 | 4 | 5 |
|--------|---|---|---|---|---|
| Front  |   |   |   |   |   |
| Middle |   |   |   |   |   |
| Rear   |   |   |   |   |   |

| Manufacturer              |                 |       |      |
|---------------------------|-----------------|-------|------|
| Model                     |                 |       |      |
| Year                      |                 |       |      |
|                           |                 |       |      |
| # of vehicle in the fleet | Articulated     | Yes   | No   |
| # of vehicle to equip     | # of door       |       |      |
| Vehicle surveyed number   | Unit of measure | e: CM | □ IN |

## **DETAILED DOOR DIMENSIONS**

|        | 1 | 2 | 3 | 4 | 5 |
|--------|---|---|---|---|---|
| Front  |   |   |   |   |   |
| Middle |   |   |   |   |   |
| Rear   |   |   |   |   |   |

| Manufacturer              |                 |       |      |
|---------------------------|-----------------|-------|------|
| Model                     |                 |       |      |
| Year                      |                 |       |      |
|                           |                 |       |      |
| # of vehicle in the fleet | Articulated     | Yes   | ☐ No |
| # of vehicle to equip     | # of door       |       |      |
| Vehicle surveyed number   | Unit of measure | e: CM | □ IN |

## **DETAILED DOOR DIMENSIONS**

|        | 1 | 2 | 3 | 4 | 5 |
|--------|---|---|---|---|---|
| Front  |   |   |   |   |   |
| Middle |   |   |   |   |   |
| Rear   |   |   |   |   |   |

| Manufacturer              |                 |     |      |
|---------------------------|-----------------|-----|------|
| Model                     |                 |     |      |
| Year                      |                 |     |      |
|                           |                 |     |      |
| # of vehicle in the fleet | Articulated     | Yes | ☐ No |
| # of vehicle to equip     | # of door       |     |      |
| Vehicle surveyed number   | Unit of measure | e:  | Пім  |

## **DETAILED DOOR DIMENSIONS**

|        | 1 | 2 | 3 | 4 | 5 |
|--------|---|---|---|---|---|
| Front  |   |   |   |   |   |
| Middle |   |   |   |   |   |
| Rear   |   |   |   |   |   |