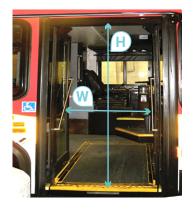

## **DOOR DIMENSIONS**

Mandatory

|        | Height | Width |
|--------|--------|-------|
| Front  |        |       |
| Middle |        |       |
| Rear   |        |       |