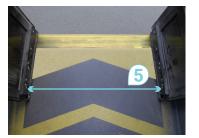

## **DETAILED DOOR DIMENSIONS**

|        | 1 | 2 | 3 | 4 | 5 |
|--------|---|---|---|---|---|
| Front  |   |   |   |   |   |
| Middle |   |   |   |   |   |
| Rear   |   |   |   |   |   |

| Manufacturer              |                 |       |      |
|---------------------------|-----------------|-------|------|
| Model                     |                 |       |      |
| Year                      |                 |       |      |
|                           |                 |       |      |
| # of vehicle in the fleet | Articulated     | Yes   | ☐ No |
| # of vehicle to equip     | # of door       |       |      |
| Vehicle surveyed number   | Unit of measure | e: CM | Пім  |