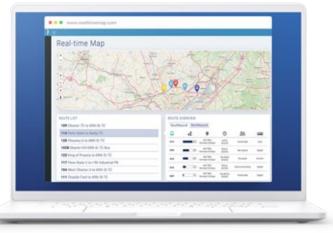

Our real-time APPS, WEB APC and Trip Schedule Analysis tools provide you with tomorrow's reporting information. This data will help improve user satisfaction, optimize your costs and ROI, adapt your schedule and transit network to reality, as well as prevent fraud; while keeping sustainability in mind.

Available for both Historical and Real-Time APC data