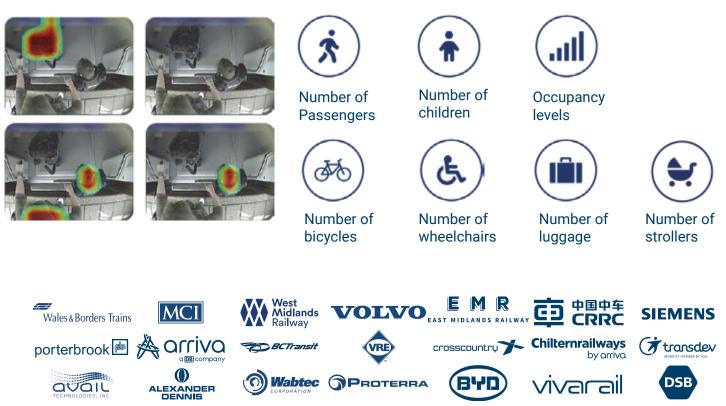

#### Real-Time Occupancy

Al Based Counting and Detection

#### SOME OF OUR CLIENTS

97.5% to 99.5% Accuracy from **Pure Counting Data** in an Uncontrolled Transit Environment.

Connect the dots with

Business Intelligence tools developed exclusively for the Transit Industry by Infodev.

### **AI Technology**

AI Based Counting & Seat Management

1995 Frank-Carrel, Suite 202, Québec (QC), CANADA G1N 4H9 Tel : +1 (418) 681 3539 Toll Free : +1 (888) 869 2652