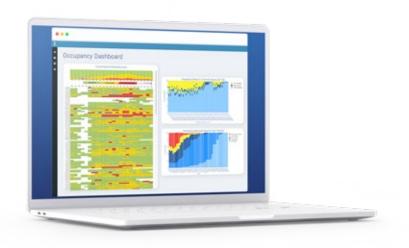

Our real-time APPS, WEB APC and Trip Schedule Analysis tools provide you with tomorrow's reporting information. This data will help improve user satisfaction, optimize your costs and ROI, adapt your schedule and transit network to reality, as well as prevent fraud; while keeping sustainability in mind.

#### SOME OF OUR CLIENTS

97.5% to 99.5% Accuracy from **Pure Counting Data** in an Uncontrolled Transit Environment.

Connect the dots with

Business Intelligence tools developed exclusively for the Transit Industry by Infodev.

Available for both Historical and Real-Time APC data