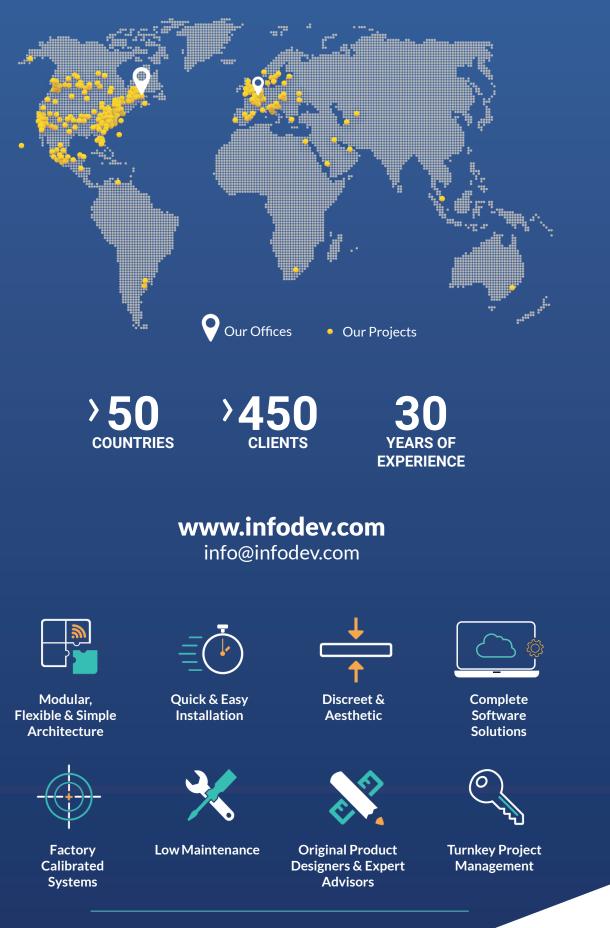

#### Since 1993,

Infodev creates, manufactures, and installs Automatic Passenger Counting (APC) System for buses, trains, trams, subways, stations, and buildings. Our APC is a complete system using **a unique**, **ingenious bolt-on design with an innovative accuracy validation process** that has been in operation for decades across major public transit networks worldwide. **This field-proven system delivers exceptional accuracy, is easily installed, and requires minimal maintenance.** 