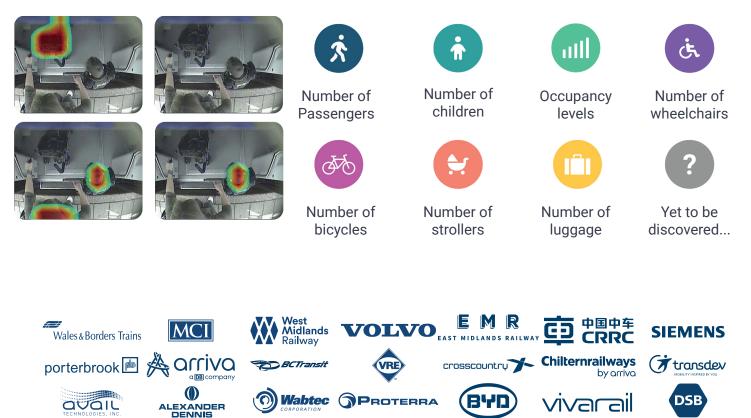

### **OUR SPECIALITIES**

Automatic Passenger Counting

Intelligent Transport System

97.5% to 99.5% Accuracy from **Pure Counting Data** in an Uncontrolled Transit Environment.

🕑 Real-Time Occupancy

Al Based Counting and Detection

#### **AI Technology**

A.I.-Based Counting & Seat Management

1995 Frank-Carrel, Suite 202, Quebec (QC), CANADA G1N 4H9 Tel : +1 (418) 681 3539 Toll Free : +1 (888) 869 2652